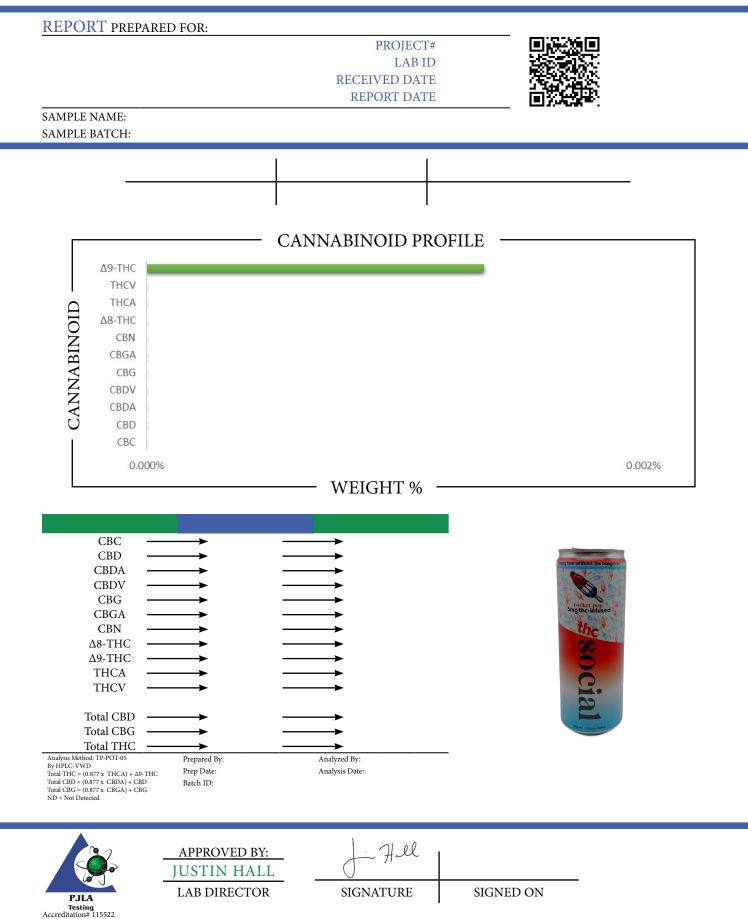

## CERTIFICATE OF ANALYSIS

This is a Badger Labs Certificate of Analysis and may not be reproduced without written approval from Badger Labs. Badger Labs maintains strict confidentiality of all client data. Any information regarding an analysis is shared only with the the individuals designated on the Laboratory Chain of Custody (COC) as contacts unless authorization is received. Limits of Quantification (LOQ) are available upon request. This report complies to the requirements of the ISO/IEC 17025:2017 standard. Review the results, expanded uncertainty and specifications to ensure they meet your requirements. Uncertainty values are available upon request.