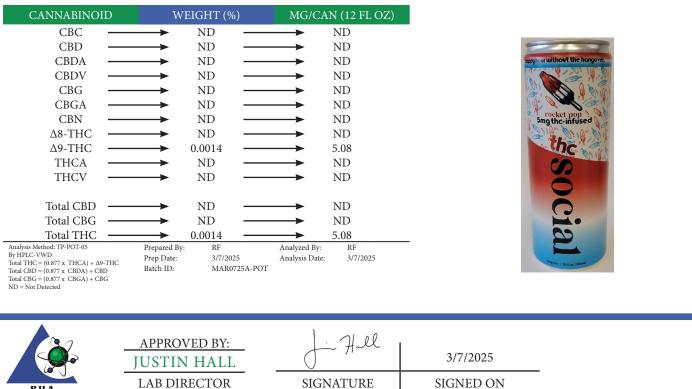

| TOTAL Δ9-THC | TOTAL CBD | TOTAL CANNABINOIDS |
|--------------|-----------|--------------------|
| 5.08 MG      | ND        | 5.08 MG            |

This is a Badger Labs Certificate of Analysis and may not be reproduced without written approval from Badger Labs. Badger Labs maintains strict confidentiality of all client data. Any information regarding an analysis is shared only with the the individuals designated on the Laboratory Chain of Custody (COC) as contacts unless authorization is received. Limits of Quantification (LOQ) are available upon request. This report complies to the requirements of the ISO/IEC 17025:2017 standard. Review the results, expanded uncertainty and specifications to ensure they meet your requirements. Uncertainty values are available upon request.