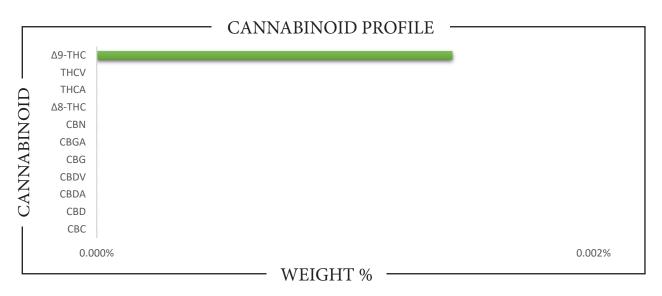

| TOTAL Δ9-THC | TOTAL CBD | TOTAL CANNABINOIDS |
|--------------|-----------|--------------------|
| 5.08 MG      | ND        | 5.08 MG            |

This is a Badger Labs Certificate of Analysis and may not be reproduced without written approval from Badger Labs. Badger Labs maintains strict confidentiality of all client data. Any information regarding an analysis is shared only with the the individuals designated on the Laboratory Chain of Custody (COC) as contacts unless authorization is received. Limits of Quantification (LOQ) are available upon request. This report complies to the requirements of the ISO/IEC 17025:2017 standard. Review the results, expanded uncertainty and specifications to ensure they meet your requirements. Uncertainty values are available upon request.