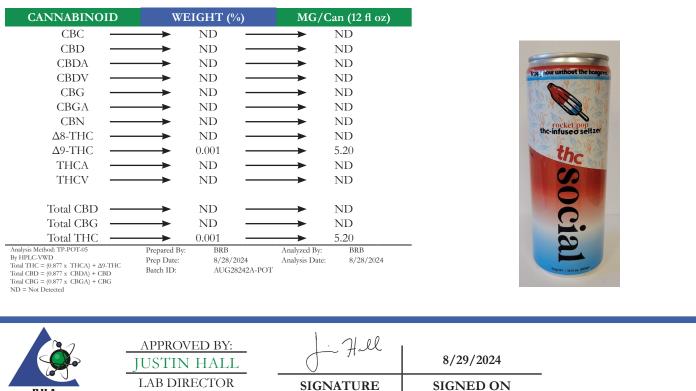

| TO | DTAL Δ9-THC | TOTAL CBD | TOTAL CANNABINOIDS |
|----|-------------|-----------|--------------------|
|    | 5.20 MG     | ND        | 5.20 MG            |

This is a Badger Labs Certificate of Analysis and may not be reproduced without written approval from Badger Labs. Badger Labs maintains strict confidentiality of all client data. Any information regarding an analysis is shared only with the the individuals designated on the Laboratory Chain of Custody (COC) as contacts unless authorization is received. Limits of Quantification (LOQ) are available upon request. This report complies to the requirements of the ISO/IEC 17025:2017 standard. Review the results, expanded uncertainty and specifications to ensure they meet your requirements. Uncertainty values are available upon request.